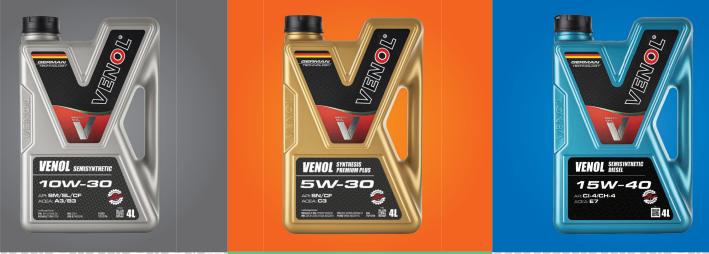

#### VENOL SEMISYNTHETIC SM SL CF 10W30

Semisynthetic engine oil formulated with the unique ACTIVE POWER technology, designed for year-round exploitation in cars equipped with gasoline and Diesel engines with turbocharging or without. It reduces the risk of valve wear, guarantees perfect lubrication and protection of the engine from the start up. Ready to be mixed with other branded motor oils of this kind.

#### VENOL SEMISYNTHETIC SM SL CF 10W40

The unique stock composition provides excellent oil parameters, reduces the risk of valve wear while maintaining greater engine cleanness. The relevant composition of synthetic and mineral bases together with the new generation of refined additives guarantees perfect lubrication and protection of the engine from the start up. These properties give the user trouble-free operation of the engine under all conditions, extending its life. Ready to be mixed with other branded motor oils of this kind.

#### VENOL SYNTHESIS PREMIUM PLUS SN CF 5W30 C2

All season, modern engine oil recommended for passenger cars and light trucks equipped with petrol and Diesel engines with or without turbo. Recommended for use in engines equipped with DPF- die-sel particulate filter, TWC- three-way catalyst. And it is a guarantee of reliable engine operation during summer and winter, in the stop and go cycle, and when driving at a highway. It helps to reduce emis-sion of compounds that are harmful to the environ-ment, Recommended for vehicles that meet Euro 6 standards.