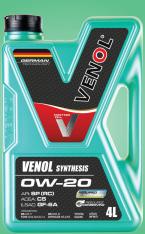

#### VENOL SYNTHESIS OW20 SP (RC) C5 **GF-6A API SP**

Mid-SAPS engine oil designed for passenger car engines and light commercial vehicles, modern gasoline engines equipped with catalytic convert-ers and turbocharged diesel engines with DPF, TWC system. It can be used in hybrid cars and cars equipped with smaller capacity engines. The oil maintains the ideal engine cleanliness and saves fuel. It contributes to reducing emissions of harmful compounds into the environment. Recommended for Euro 6 compliant vehicles.